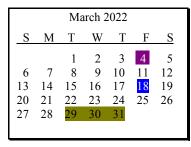

#### March

March 4 Parent Teacher Conference (LPQ Students 1/2 day) March 18 Superintendent's Conference Day Mar. 29-31 NYS 3-8 ELA Assessments