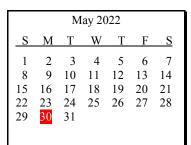

cember        | 16    | May      | 21 |  |  |  |  |
| January         | 20    | June     | 17 |  |  |  |  |
|                 | Total | 184      |    |  |  |  |  |

| February 2022 |    |    |    |    |                 |    |  |  |  |
|---------------|----|----|----|----|-----------------|----|--|--|--|
| S             | М  | Т  | W  | Т  | F               | S  |  |  |  |
|               |    | 1  | 2  | 3  | 4               | 5  |  |  |  |
| 6             | 7  | 8  | 9  | 10 | 11              | 12 |  |  |  |
| 13            | 14 | 15 | 16 | 17 | <mark>18</mark> | 19 |  |  |  |
| 20            | 21 | 22 | 23 | 24 | 25              | 26 |  |  |  |
| 27            | 28 |    |    |    |                 |    |  |  |  |
|               |    |    |    |    |                 |    |  |  |  |