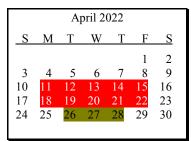

December        | 16    | May      | 21 |  |  |  |  |
| January         | 20    | June     | 17 |  |  |  |  |
|                 | Total | 184      |    |  |  |  |  |

| February 2022 |    |    |    |    |                 |    |  |  |  |
|---------------|----|----|----|----|-----------------|----|--|--|--|
| S             | М  | Т  | W  | Т  | F               | S  |  |  |  |
|               |    | 1  | 2  | 3  | 4               | 5  |  |  |  |
| 6             | 7  | 8  | 9  | 10 | 11              | 12 |  |  |  |
| 13            | 14 | 15 | 16 | 17 | <mark>18</mark> | 19 |  |  |  |
| 20            | 21 | 22 | 23 | 24 | 25              | 26 |  |  |  |
| 27            | 28 |    |    |    |                 |    |  |  |  |
|               |    |    |    |    |                 |    |  |  |  |